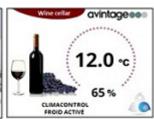

Thermometer with electronic display

White LED lights with switch button

Electronic display hygrometer

 1 plain door with lock, register-silkscreening on inner side

- High energy performance: A+ class

- Modern and intuitive control thanks to the **colored touch-screen** 

\*Capacity given as an indication with 75cl Bordeaux traditional type bottles and measured with 5 shelves. Adding shelves reduce considerably the total capacity.

<sup>-</sup> CLIMACONTROL colored LCD electronic management

<sup>-</sup> Displayed information: cooling, temperature, hygrometry, activation of the