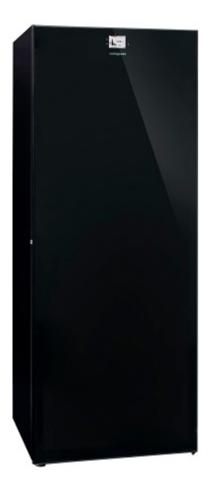

# Ageing wine cabinet DIVA EVOLUTION range

Capacity: 294 bottles\*

Free standing installation

Design: black body door frame

Cooling system: compressor

Adjustable temperature range of use: 8°-18°C

Electronic regulation

- Glass aspect black plain door

- Wine register for a good wines organization

- Safely conserve your finest bottles thanks to the **lock** of your wine cellar

- The **winter system** allows also to follow the ambient climatic conditions from 0 to 32°C

#### > LOGISTIC DATAS

 Gross dimensions (WxDxH cm)
 : 78 x 77 x 189

 Net dimensions (WxDxH cm)
 : 70 x 71 x 183

 Gross weight (kg)
 : 89.00

 Net weight (kg)
 : 83.00

 Full truck (pcs)
 : 51

 Container (pcs)
 20'
 : 0