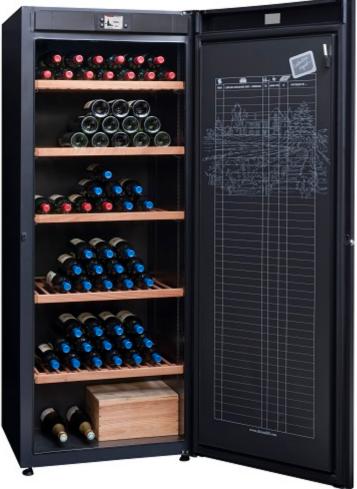

# Ageing wine cabinet DIVA EVOLUTION range

Capacity: 294 bottles\*

Free standing installation

Design: black body door frame

Cooling system: compressor

Adjustable temperature range of use: 8°-18°C

Electronic regulation

Thermometer with electronic display

White LED lights with switch button

Electronic display hygrometer

 1 plain door with lock, register-silkscreening on inner side

- High energy performance: A+ class

- Modern and intuitive control thanks to the **colored touch-screen** 

- Glass aspect black plain door

- Wine register for a good wines organization

- Safely conserve your finest bottles thanks to the **lock** of your wine cellar

- The **winter system** allows also to follow the ambient climatic conditions from 0 to 32°C

- Shelves made from Sapele, a **durable and** 

**rot-proof hardwood**, with a high chargeability (up to 52 bottles\* for a fixed shelf)

- **Available accessories** to adapt your cellar to your needs (fixed or sliding shelves, presentation kit, reversible COLLECTOR shelves, etc.)

\*Capacity given as an indication with 75cl Bordeaux traditional type bottles and measured with 5 shelves. Adding shelves reduce considerably the total capacity.

<sup>-</sup> CLIMACONTROL colored LCD electronic management

### > EQUIPMENTS INCLUDED

- 5 fixed wooden shelves
- 2 adjustable feet (height 2.5 cm)
- 2 wheels
- 1 active charcoal filter
- Anti-vibration system